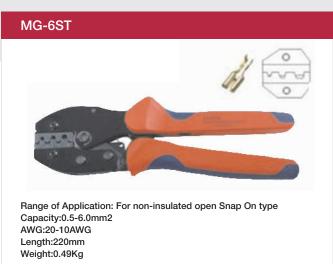

\*All dimensions in mm

WE CONNECT ENERGY

www.mgelectrica.com

Crimping pliers adopt the principle of using the best leverage to effectively handle the design. Although the short and compact structure, especially in the larger horizontal pressure to the cross section of wire, the operation will be very effective.

\*Applicable for non-welding, complied with the standard electrical connection.

\*The design of accurate crimping moulds and complete locking(self locking and releasing mechanic unit) ensure high of crimping quality when crimping repeatedly.