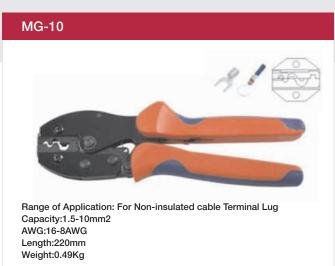

\*All dimensions in mm

WE CONNECT ENERGY

www.mgelectrica.com

Crimping pliers adopt the principle of using the best leverage to effectively handle the design. Although the short and compact structure, especially in the larger horizontal pressure to the cross section of wire, the operation will be very effective.

\*Applicable for non-welding, complied with the standard electrical connection.

\*The design of accurate crimping moulds and complete locking(self locking and releasing mechanic unit) ensure high of crimping quality when crimping repeatedly.