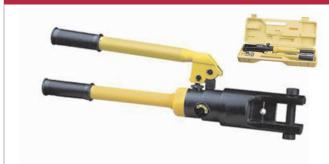

Crimping pliers adopt the principle of using the best leverage to effectively handle the design. Although the short and compact structure, especially in the larger horizontal pressure to the cross section of wire, the operation will be very effective.

\*Applicable for non-welding, complied with the standard electrical connection.

\*The design of accurate crimping moulds and complete locking(self locking and releasing mechanic unit) ensure high of crimping quality when crimping repeatedly.

\*All dimensions in mm

WE CONNECT ENERGY

www.mgelectrica.com

Crimping pliers adopt the principle of using the best leverage to effectively handle the design. Although the short and compact structure, especially in the larger horizontal pressure to the cross section of wire, the operation will be very effective.