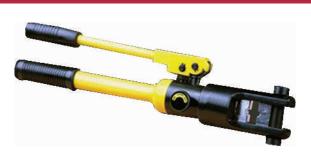

#### MG-70H Hydraulic Crimping Tools (Hexagonal type)

 Max.pressure(T)
 8

 Max. stroke (mm)
 12

 Crimp range(mm)
 6-10

Size of standard dies (mm) - 6 10 16 25 35 50 70

G.W. (Kg) - 2.8

Volume (cm) - (1/5)40×36×17

#### MG-120H Hydraulic Crimping Tools (Hexagonal type)

 Max.pressure(T)
 10

 Max. stroke (mm)
 14

 Crimp range(mm)
 10-120

Size of standard dies (mm) - 10 16 25 35 50 70 95 120

G.W. (Kg) - 4.5

Volume (cm) - (1/5)47×40×15

## MG-300H Hydraulic Crimping Tools (Hexagonal type)

 Max.pressure(T)
 - 16

 Max. stroke (mm)
 - 22

 Crimp range(mm)
 - 10-300

Size of standard dies(mm) - 10 16 25 35 50 70 95 120 150 185 240 300

G.W. (Kg) - 6.8

### MG-400H Hydraulic Crimping Tools (Hexagonal type)

 Max.pressure(T)
 - 16

 Max. stroke (mm)
 - 24

 Crimp range(mm)
 - 16-400

Size of standard dies(mm) - 16 25 35 50 70 95 120 150 185 240 300 400 G.W. (Kg) - 13.5 Volume (cm) - 62×21×10