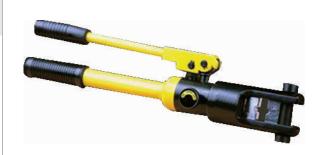

# **Separable Hydraulic Crimping Tools** (Hexagonal type)

| Model   | Max<br>Pressure<br>(T) | Max<br>Stroke<br>(mm) | Crimp<br>range<br>(mm) | Size of standard<br>dies (mm) | G.W.<br>(kg) | Volume<br>(cm) |
|---------|------------------------|-----------------------|------------------------|-------------------------------|--------------|----------------|
| MG-1000 | 45                     | 30                    | 240-1000               | 400 500 630 800 1000          | 24           | 17×17×37       |
| MG-630  | 25                     | 22                    | 150-630                | 240 300 400 500 630           | 13.5         | 14×17×30       |
| MG-500  | 20                     | 22                    | 16-500                 | 70 95 120 150 185 240         | 8.5          | 13×15×27       |
|         |                        |                       |                        | 300 400 500                   |              |                |
|         |                        |                       |                        | 1 255 .50 000                 |              |                |