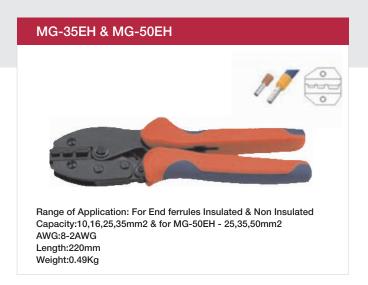

Crimping pliers adopt the principle of using the best leverage to effectively handle the design. Although the short and compact structure, especially in the larger horizontal pressure to the cross section of wire, the operation will be very effective.

\*Applicable for non-welding, complied with the standard electrical connection.

\*The design of accurate crimping moulds and complete locking(self locking and releasing mechanic unit) ensure high of crimping quality when crimping repeatedly.