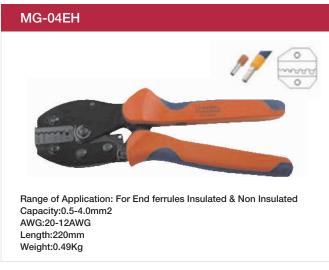

\*All dimensions in mm

WE CONNECT ENERGY

www.mgelectrica.com

Crimping pliers adopt the principle of using the best leverage to effectively handle the design. Although the short and compact structure, especially in the larger horizontal pressure to the cross section of wire, the operation will be very effective.

\*Applicable for non-welding, complied with the standard electrical connection.

\*The design of accurate crimping moulds and complete locking(self locking and releasing mechanic unit) ensure high of crimping quality when crimping repeatedly.