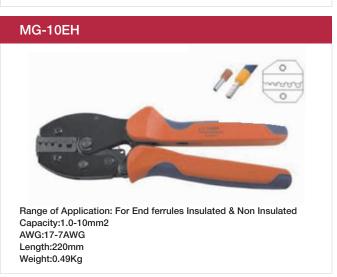

\*All dimensions in mm

WE CONNECT ENERGY

www.mgelectrica.com

Crimping pliers adopt the principle of using the best leverage to effectively handle the design. Although the short and compact structure, especially in the larger horizontal pressure to the cross section of wire, the operation will be very effective.

\*Applicable for non-welding, complied with the standard electrical connection.

\*The design of accurate crimping moulds and complete locking(self locking and releasing mechanic unit) ensure high of crimping quality when crimping repeatedly.