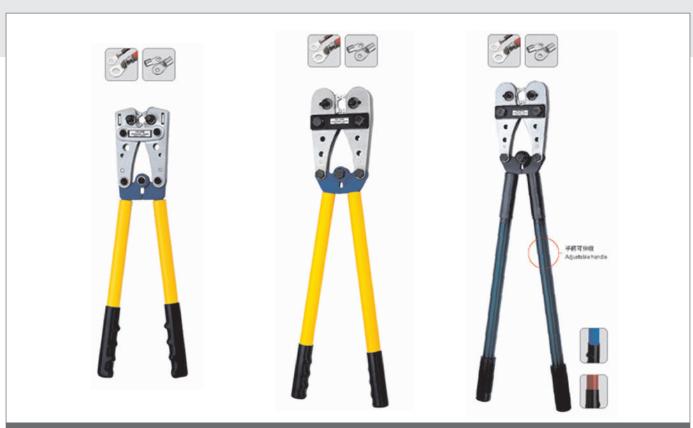

# **HX Series Copper Tube Terminal Crimping Tool**

The crimping tools is used for non-welding and standard electrical connection. The mould of the crimping dies is made of SCM-40 hardest tool steel, It is with the characteristics of long life, accurate bore diameter and good crimping effect

| Part<br>Numbers | Range of Application                | Capacity<br>(mm2) | Length<br>(mm) | Weight<br>(kg) |
|-----------------|-------------------------------------|-------------------|----------------|----------------|
| MG-50BS         | BS Standard type terminals          | 6.0-50            | 390            | 1.3            |
| MG-50SC         | For SC cable lugs                   | 6.0-50            | 390            | 1.3            |
| MG-120          | BS, DIN , SC standerd Type Terminal | 10-120            | 620            | 4              |