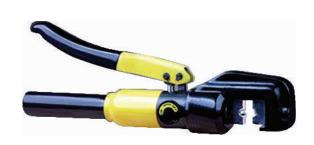

#### MG-70H Hydraulic Crimping Tools (Hexagonal type)

 Max.pressure(T)
 8

 Max. stroke (mm)
 12

 Crimp range(mm)
 6-10

Size of standard dies (mm) - 6 10 16 25 35 50 70

G.W. (Kg) - 2.8

Volume (cm) - (1/5)40×36×17

#### MG-120H Hydraulic Crimping Tools (Hexagonal type)

 Max.pressure(T)
 10

 Max. stroke (mm)
 14

 Crimp range(mm)
 10-120

Size of standard dies (mm) - 10 16 25 35 50 70 95 120

G.W. (Kg) - 4.5

Volume (cm) - (1/5)47×40×15

## MG-300H Hydraulic Crimping Tools (Hexagonal type)

 Max.pressure(T)
 - 16

 Max. stroke (mm)
 - 22

 Crimp range(mm)
 - 10-300

Size of standard dies(mm) - 10 16 25 35 50 70 95 120 150 185 240 300

G.W. (Kg) - 6.8

### MG-400H Hydraulic Crimping Tools (Hexagonal type)

 Max.pressure(T)
 - 16

 Max. stroke (mm)
 - 24

 Crimp range(mm)
 - 16-400

Size of standard dies(mm) - 16 25 35 50 70 95 120 150 185 240 300 400 G.W. (Kg) - 13.5 Volume (cm) - 62×21×10