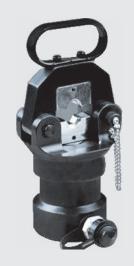

# **Separable Hydraulic Crimping Tools** (Hexagonal type)

| Model   | Max<br>Pressure<br>(T) | Max<br>Stroke<br>(mm) | Crimp<br>range<br>(mm) | Size of standard<br>dies (mm) | G.W.<br>(kg) | Volume<br>(cm) |
|---------|------------------------|-----------------------|------------------------|-------------------------------|--------------|----------------|
| MG-1000 | 45                     | 30                    | 240-1000               | 400 500 630 800 1000          | 24           | 17×17×37       |
| MG-630  | 25                     | 22                    | 150-630                | 240 300 400 500 630           | 13.5         | 14×17×30       |
| MG-500  | 20                     | 22                    | 16-500                 | 70 95 120 150 185 240         | 8.5          | 13×15×27       |
|         |                        |                       |                        | 300 400 500                   |              |                |
|         |                        |                       |                        | 1 255 .50 000                 |              |                |