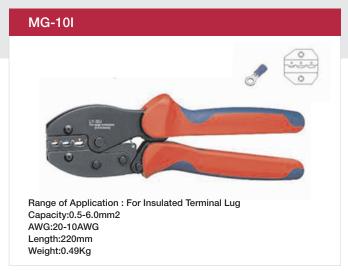

Crimping pliers adopt the principle of using the best leverage to effectively handle the design. Although the short and compact structure, especially in the larger horizontal pressure to the cross section of wire, the operation will be very effective.

\*Applicable for non-welding, complied with the standard electrical connection.

\*The design of accurate crimping moulds and complete locking(self locking and releasing mechanic unit) ensure high of crimping quality when crimping repeatedly.