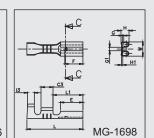

## **SNAP - ON FEMALE PLAIN WITH DIMPLE**

| MG<br>CAT<br>No. | TAB<br>Size<br>mm | Cable<br>Size<br>mm2 | Description       | L     | н    | W    | APPLIC-<br>ABLE<br>MATING<br>TERMINAL | MATE-<br>RIAL | "STD<br>PACKING<br>QTY.(NOS)<br>CHAIN" |
|------------------|-------------------|----------------------|-------------------|-------|------|------|---------------------------------------|---------------|----------------------------------------|
| MG-1963          | 6.3 × 0.8         | 0.5 -1.25            | 6.3 × 0.80 FEMALE | 18.70 | 2.98 | 7.50 | 1969                                  | BRASS         | 6,000                                  |
| MG-1696          | 2.8 × 0.5         | 0.5 -1.0             | 2.8 × 0.50 FEMALE | 15.00 | 1.95 | 3.90 | 1829                                  | BRASS         | 10,000                                 |
| MG-1698          | 2.8 × 0.8         | 0.5 - 1.0            | 2.8 × 0.80 FEMALE | 15.00 | 1.95 | 2.10 | 1929                                  | BRASS         | 10,000                                 |

\*All dimensions in mm