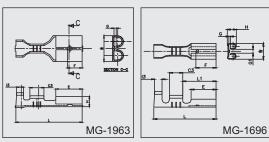

## **SNAP - ON FEMALE PLAIN WITH DIMPLE**

| MG<br>CAT<br>No. | TAB<br>Size<br>mm | Cable<br>Size<br>mm2 | Description       | L     | н    | W    | APPLIC-<br>ABLE<br>MATING<br>TERMINAL | MATE-<br>RIAL | "STD<br>PACKING<br>QTY.(NOS)<br>CHAIN" |
|------------------|-------------------|----------------------|-------------------|-------|------|------|---------------------------------------|---------------|----------------------------------------|
| MG-1963          | 6.3 × 0.8         | 0.5 -1.25            | 6.3 × 0.80 FEMALE | 18.70 | 2.98 | 7.50 | 1969                                  | BRASS         | 6,000                                  |
| MG-1696          | 2.8 × 0.5         | 0.5 -1.0             | 2.8 × 0.50 FEMALE | 15.00 | 1.95 | 3.90 | 1829                                  | BRASS         | 10,000                                 |
| MG-1698          | 2.8 × 0.8         | 0.5 - 1.0            | 2.8 × 0.80 FEMALE | 15.00 | 1.95 | 2.10 | 1929                                  | BRASS         | 10,000                                 |

\*All dimensions in mm